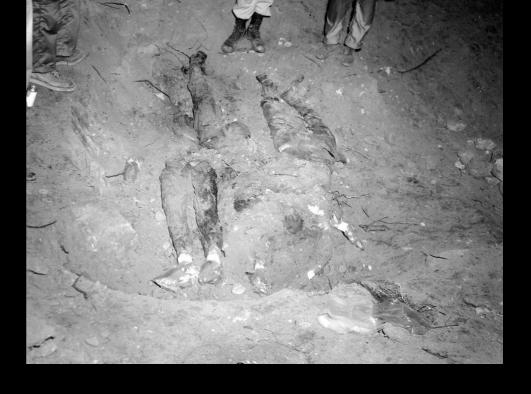

#### MISSING FBI

THE FBI IS SEEKING INFORMATION CONCERNING THE DISAPPEARANCE AT PHILADELPHIA, MISSISSIPPI, OF THESE THREE INDIVIDUALS ON JUNE 21, 1964. EXTENSIVE INVESTIGATION IS BEING CONDUCTED TO LOCATE GOODMAN, CHANEY, AND SCHWERNER, WHO ARE DESCRIBED AS FOLLOWS:

#### ANDREW GOODMA

JAMES EARL CHANEY

MICHAEL HENRY SCHWERNER

C: White Nego Male Male November 22, 1342 Way 28, 1543 New York City Manifest Mississi

Worte Male November 6, 1935 New York City

THE FBI IS SEEKING INFORMATION CONCERNING THE DISAPPEARANCE AT PHILADELPHIA, MISSISSIPPI, OF THESE THREE INDIVIDUALS ON JUNE 21, 1964. EXTENSIVE INVESTIGATION IS BEING CONDUCTED TO LOCATE GOODMAN, CHANEY, AND SCHWERNER, WHO ARE DESCRIBED AS FOLLOWS: