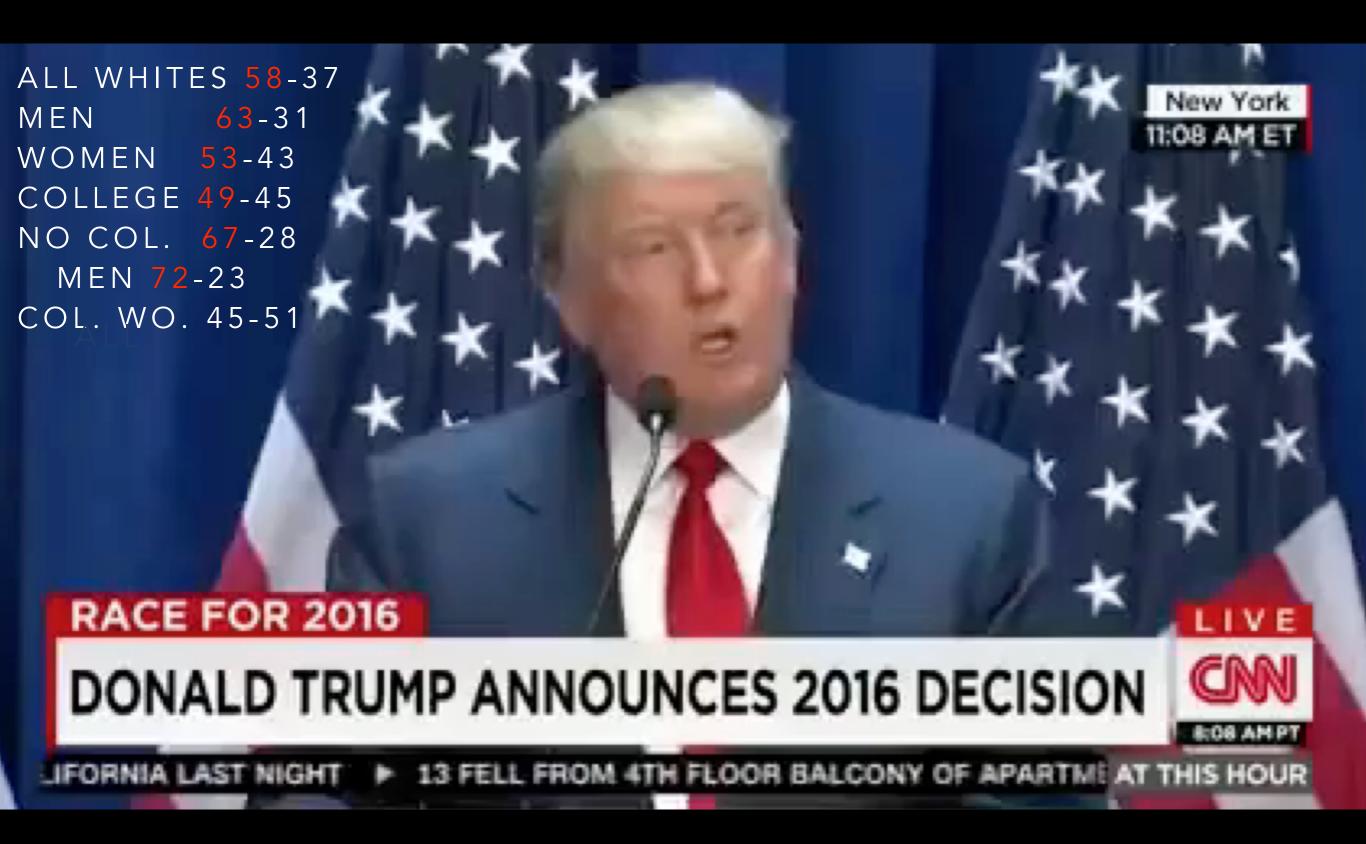

FBI IS SEEKING INFORMATION CONCERNING THE DISAPPEARANCE AT PHILADELPHIA, MISSISSIPPI, OF THESE THREE INDIVIDUALS ON JUNE 21, 1964. EXTENSIVE INVESTIGATION IS BEING CONDUCTED TO LOCATE GOODMAN, CHANEY, AND SCHWERNER, WHO ARE DESCRIBED AS FOLLOWS:

#### ANDREW GOODMA

JAMES EARL CHANEY

MICHAEL HENRY SCHWERNER







C: White Nego Male Male November 22, 1342 Way 28, 1543 New York City Manifest Mississi

Worte Male November 6, 1935 New York City



THE FBI IS SEEKING INFORMATION CONCERNING THE DISAPPEARANCE AT PHILADELPHIA, MISSISSIPPI, OF THESE THREE INDIVIDUALS ON JUNE 21, 1964. EXTENSIVE INVESTIGATION IS BEING CONDUCTED TO LOCATE GOODMAN, CHANEY, AND SCHWERNER, WHO ARE DESCRIBED AS FOLLOWS:

















## CLINTON/GORE 1992





## ILLEGAL IMMIGRANTS

Just looking for a better life.



## THIS IS THE BEST OPPORTUNITY IN A GENERATION TO CONVINCE PEOPLE THAT

RACISM IS A
DIVIDE AND CONQUER
WEAPON
THAT HURTS ALL OF US

# WE THE PEOPLE

### WE THE PEOPLE

\*TRUST EACH OTHER

\*FEAR CONCENTRATED
WEALTH

\* DEMAND GOVERNMENT SERVE ALL OF US