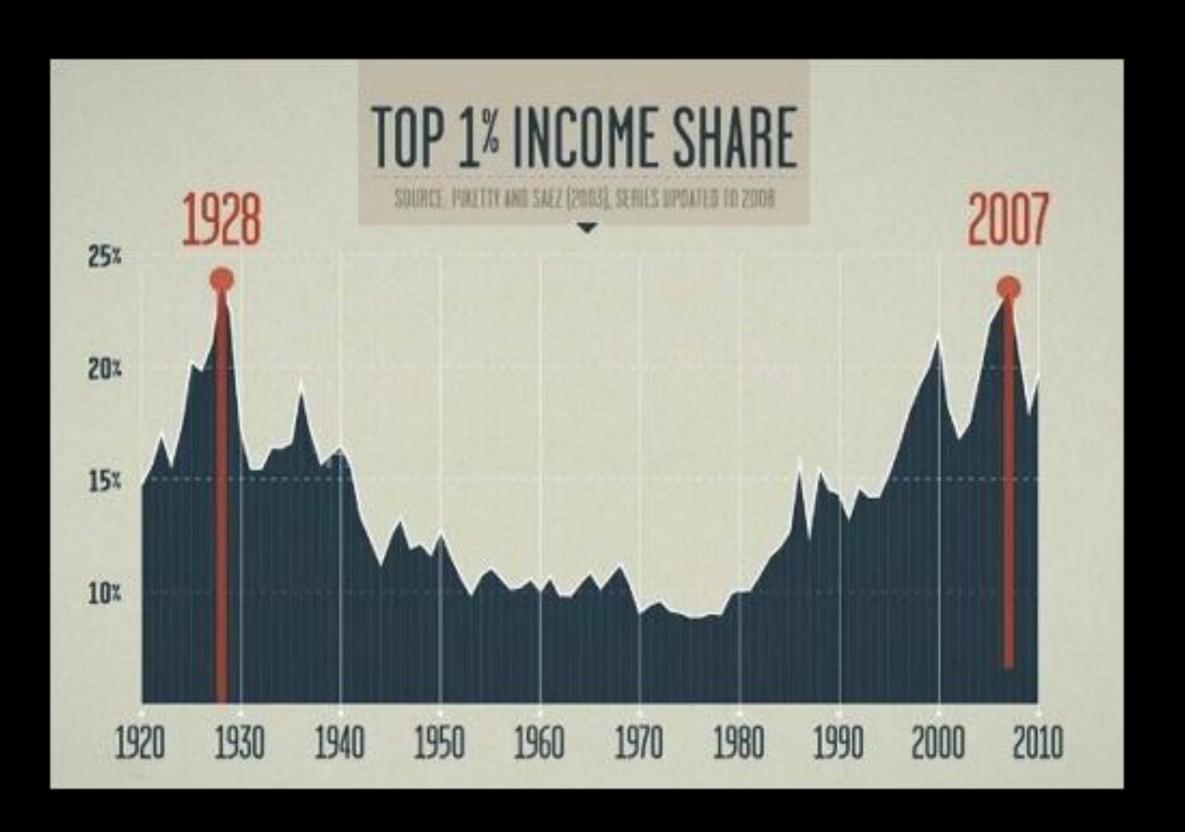

in fact, though not in name, the White Man's Party."









#### MISSING FBI

THE FBI IS SEEKING INFORMATION CONCERNING THE DISAPPEARANCE AT PHILADELPHIA, MISSISSIPPI, OF THESE THREE INDIVIDUALS ON JUNE 21, 1964. EXTENSIVE INVESTIGATION IS BEING CONDUCTED TO LOCATE GOODMAN, CHANEY, AND SCHWERNER, WHO ARE DESCRIBED AS FOLLOWS:

#### ANDREW GOODMA

JAMES EARL CHANEY

MICHAEL HENRY SCHWERNER







C: White Nego Male Male November 22, 1342 Way 28, 1543 New York City Manifest Mississi

Worte Male November 6, 1935 New York City



THE FBI IS SEEKING INFORMATION CONCERNING THE DISAPPEARANCE AT PHILADELPHIA, MISSISSIPPI, OF THESE THREE INDIVIDUALS ON JUNE 21, 1964. EXTENSIVE INVESTIGATION IS BEING CONDUCTED TO LOCATE GOODMAN, CHANEY, AND SCHWERNER, WHO ARE DESCRIBED AS FOLLOWS:

















## CLINTON/GORE 1992





## ILLEGAL IMMIGRANTS

Just looking for a better life.



## THIS IS THE BEST OPPORTUNITY IN A GENERATION TO CONVINCE PEOPLE THAT

RACISM IS A
DIVIDE AND CONQUER
WEAPON
THAT HURTS ALL OF US

# WE THE PEOPLE

### WE THE PEOPLE

\*TRUST EACH OTHER

\*FEAR CONCENTRATED
WEALTH

\* DEMAND GOVERNMENT SERVE ALL OF US