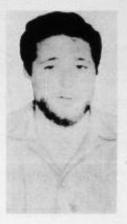

#### MISSING FBI

THE FBI IS SEEKING INFORMATION CONCERNING THE DISAPPEARANCE AT PHILADELPHIA, MISSISSIPPI, OF THESE THREE INDIVIDUALS ON JUNE 21, 1964. EXTENSIVE INVESTIGATION IS BEING CONDUCTED TO LOCATE GOODMAN, CHANEY, AND SCHWERNER, WHO ARE DESCRIBED AS FOLLOWS:

#### ANDREW GOODMA

JAMES EARL CHANEY

MICHAEL HENRY SCHWERNER

C: White Nego Male Male November 22, 1342 Way 28, 1543 New York City Manifest Mississi

Worte Male November 6, 1935 New York City

THE FBI IS SEEKING INFORMATION CONCERNING THE DISAPPEARANCE AT PHILADELPHIA, MISSISSIPPI, OF THESE THREE INDIVIDUALS ON JUNE 21, 1964. EXTENSIVE INVESTIGATION IS BEING CONDUCTED TO LOCATE GOODMAN, CHANEY, AND SCHWERNER, WHO ARE DESCRIBED AS FOLLOWS: