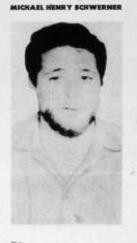

#### MISSING FBI

THE FBI IS SEEKING INFORMATION CONCERNING THE DISAPPEARANCE AT PHILADELPHIA, MISSISSIPPI, OF THESE THREE INDIVIDUALS ON JUNE 21, 1964. EXTENSIVE INVESTIGATION IS BEING CONDUCTED TO LOCATE GOODMAN, CHANEY, AND SCHWERNER, WHO ARE DESCRIBED AS FOLLOWS:

#### ANDREW GOODMA

JAMES EARL CHANEY

MICHAEL HENRY SCHWERNER

C: White Nego Male Male November 22, 1342 Way 28, 1543 New York City Manifest Mississi

Worte Male November 6, 1935 New York City

THE FBI IS SEEKING INFORMATION CONCERNING THE DISAPPEARANCE AT PHILADELPHIA, MISSISSIPPI, OF THESE THREE INDIVIDUALS ON JUNE 21, 1964. EXTENSIVE INVESTIGATION IS BEING CONDUCTED TO LOCATE GOODMAN, CHANEY, AND SCHWERNER, WHO ARE DESCRIBED AS FOLLOWS: