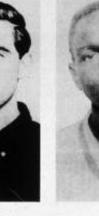

#### MISSING FBI

THE FBI IS SEEKING INFORMATION CONCERNING THE DISAPPEARANCE AT PHILADELPHIA, MISSISSIPPI, OF THESE THREE INDIVIDUALS ON JUNE 21, 1964. EXTENSIVE INVESTIGATION IS BEING CONDUCTED TO LOCATE GOODMAN, CHANEY, AND SCHWERNER, WHO ARE DESCRIBED AS FOLLOWS:

#### ANDREW GOODMA

JAMES EARL CHANEY

MICHAEL HENRY SCHWERNER

C: White Nego Male Male November 22, 1342 Way 28, 1543 New York City Manifest Mississi

Worte Male November 6, 1935 New York City

THE FBI IS SEEKING INFORMATION CONCERNING THE DISAPPEARANCE AT PHILADELPHIA, MISSISSIPPI, OF THESE THREE INDIVIDUALS ON JUNE 21, 1964. EXTENSIVE INVESTIGATION IS BEING CONDUCTED TO LOCATE GOODMAN, CHANEY, AND SCHWERNER, WHO ARE DESCRIBED AS FOLLOWS: