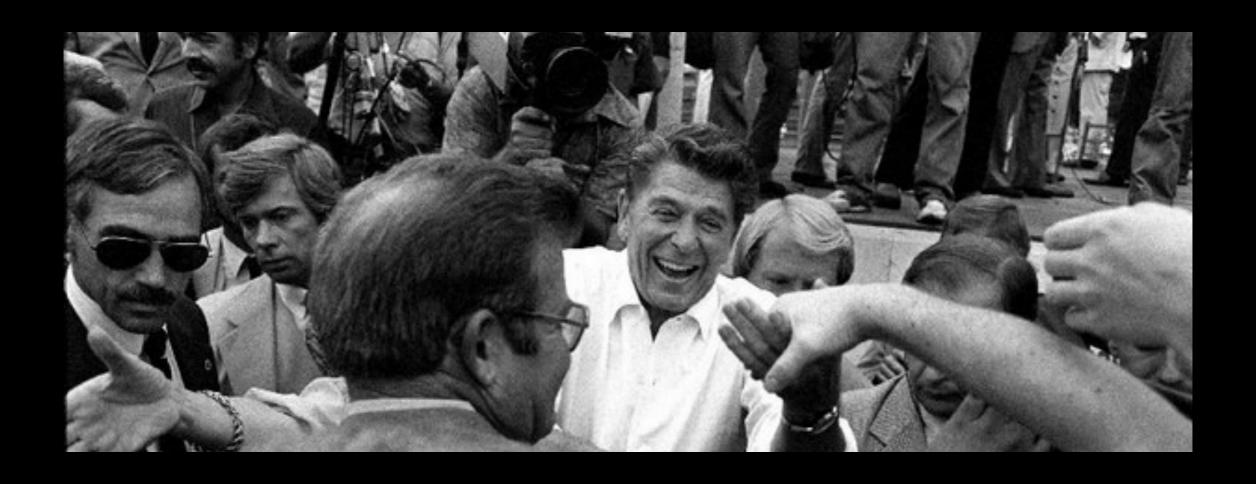

## Robert Novak, reporting on a 1963 meeting of the Republican National Committee:

"A good many, perhaps a majority of the party's leadership, envision substantial political gold to be mined in the racial crisis by becoming in fact, though not in name, the White Man's Party."