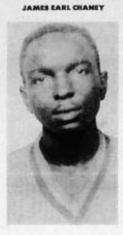

#### MISSING FBI

THE FBI IS SEEKING INFORMATION CONCERNING THE DISAPPEARANCE AT PHILADELPHIA, MISSISSIPPI, OF THESE THREE INDIVIDUALS ON JUNE 21, 1964. EXTENSIVE INVESTIGATION IS BEING CONDUCTED TO LOCATE GOODMAN, CHANEY, AND SCHWERNER, WHO ARE DESCRIBED AS FOLLOWS:

#### ANDREW GOODMA

JAMES EARL CHANEY

MICHAEL HENRY SCHWERNER

C: White Nego Male Male November 22, 1342 Way 28, 1543 New York City Manifest Mississi

Worte Male November 6, 1935 New York City

THE FBI IS SEEKING INFORMATION CONCERNING THE DISAPPEARANCE AT PHILADELPHIA, MISSISSIPPI, OF THESE THREE INDIVIDUALS ON JUNE 21, 1964. EXTENSIVE INVESTIGATION IS BEING CONDUCTED TO LOCATE GOODMAN, CHANEY, AND SCHWERNER, WHO ARE DESCRIBED AS FOLLOWS: