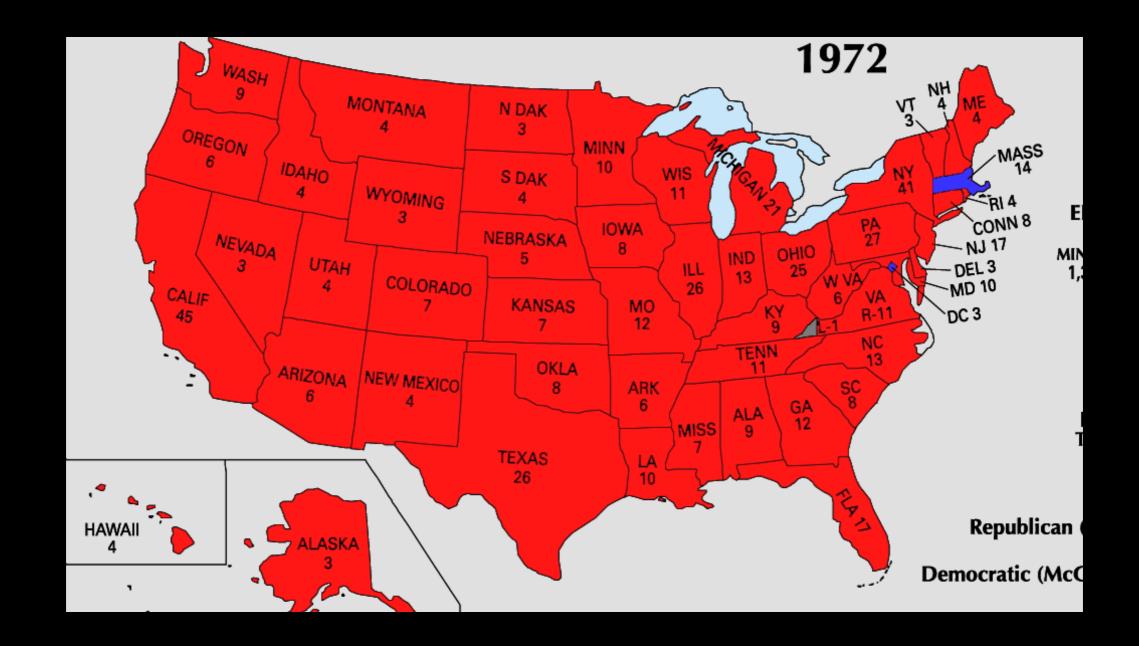

### WAR ON POVERTY

## Robert Novak, reporting on a 1963 meeting of the Republican National Committee:

"A good many, perhaps a majority of the party's leadership, envision substantial political gold to be mined in the racial crisis by becoming in fact, though not in name, the White Man's Party."